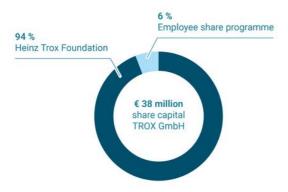

## SHAREHOLDER STRUCTURE OF TROX SE

The Heinz Trox Foundation holds 94 per cent of Trox SE's share capital of  $\in$ 38 million. The remaining six per cent is available to the employee share programme, which acts as an incentive for essential TROX management employees to remain with the company for the long term.